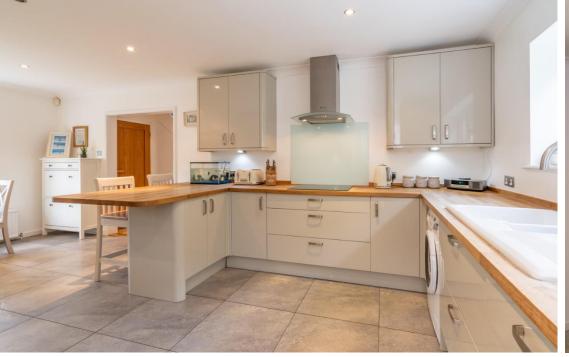

Located under 200m from Aldwick beach! This greatly improved detached property boasts a wealth of features including a secluded Southerly aspect rear garden, 4 bedrooms, contemporary bathroom, spacious dual aspect kitchen diner, large dual aspect lounge, conservatory, downstairs WC, driveway and garage. The property is in a cul-de-sac location in the popular seaside parish of Aldwick with various amenities near-by. An internal viewing is essential to appreciate all the property has to offer.