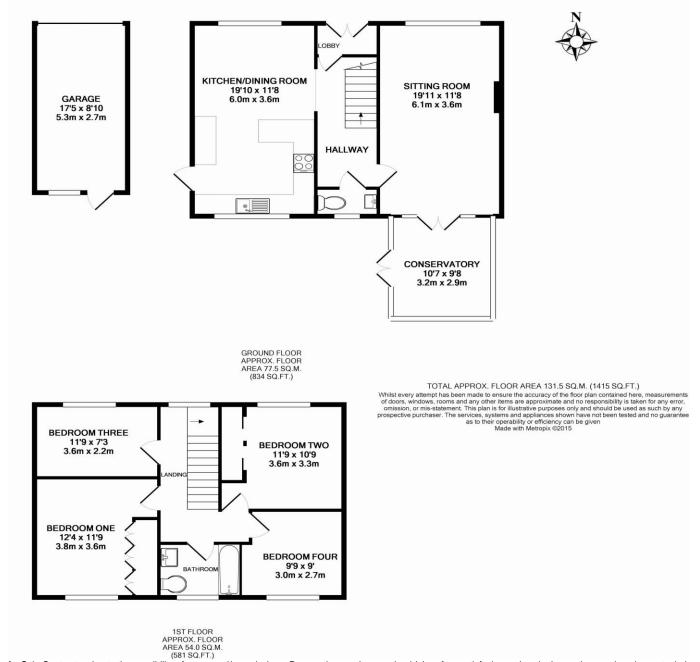

## 15 Grange Court, Aldwick, West Sussex, PO21 4XR

2

4

TBC

- Four bedroom detached house
- Under 200m from Aldwick beach
- → 19'11 Sitting room
- Dual Aspect Kitchen Diner

- Garage and driveway
- Cul-de-sac location
- Contemporary bathroom
- Downstairs WC

Located under 200m from Aldwick beach! This greatly improved detached property boasts a wealth of features including a secluded Southerly aspect rear garden, 4 bedrooms, contemporary bathroom, spacious dual aspect kitchen diner, large dual aspect lounge, conservatory, downstairs WC, driveway and garage. The property is in a cul-de-sac location in the popular seaside parish of Aldwick with various amenities near-by. An internal viewing is essential to appreciate all the property has to offer.